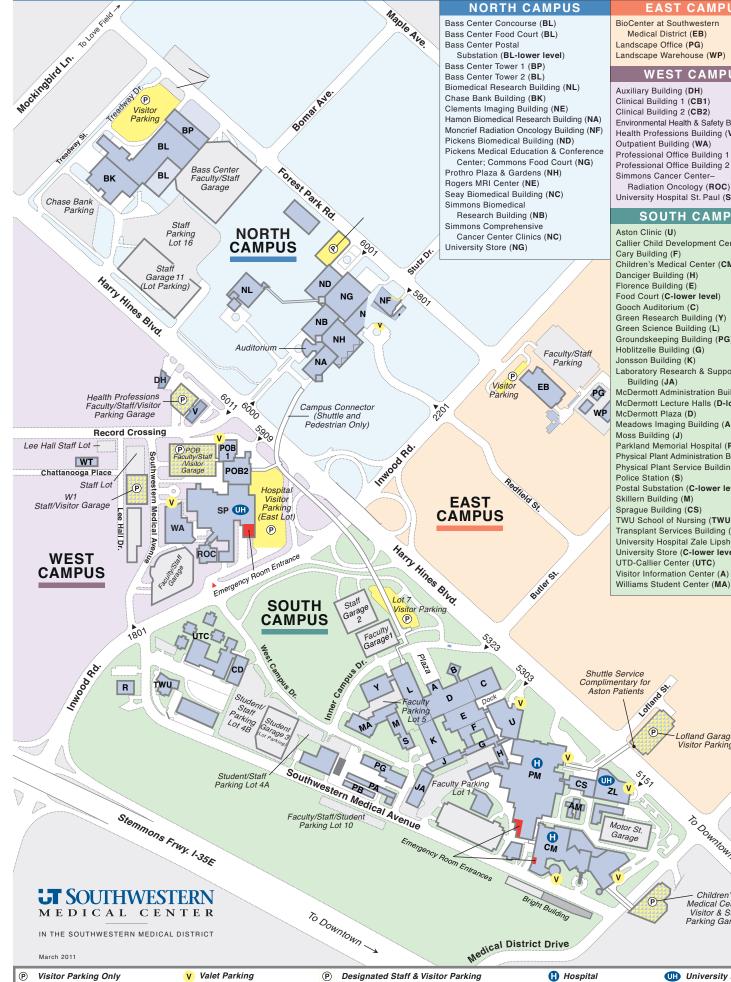

#### **Office Location:**

Enclosed you will find a map with directions to our office. We are located on the fourth floor of Professional Office Building 2 at 5939 Harry Hines Blvd., Dallas, TX., 75390. This building is located at the intersection of Record Crossing and Harry Hines Blvd.

#### VISITOR GUIDE TO UT SOUTHWESTERN MEDICAL CENTER

EAST CAMPUS

BioCenter at Southwestern Medical District (EB) Landscape Office (PG) Landscape Warehouse (WP)

#### WEST CAMPUS

Auxiliary Building (DH) Clinical Building 1 (CB1) Clinical Building 2 (CB2) Environmental Health & Safety Building (WT) Health Professions Building (V) Outpatient Building (WA) Professional Office Building 1 (POB1) Professional Office Building 2 (POB2) Simmons Cancer Center-Radiation Oncology (ROC) University Hospital St. Paul (SP)

#### SOUTH CAMPUS

Aston Clinic (U) Callier Child Development Center (CD) Cary Building (F) Children's Medical Center (CM) 🚹 Danciger Building (H) Florence Building (E) Food Court (C-lower level) Gooch Auditorium (C) Green Research Building (Y) Green Science Building (L) Groundskeeping Building (PG) Hoblitzelle Building (G) Jonsson Building (K) Laboratory Research & Support Building (**JA**) McDermott Administration Building (B) McDermott Lecture Halls (D-lower level) McDermott Plaza (D) Meadows Imaging Building (AM) Moss Building (J) Parkland Memorial Hospital (PM) Physical Plant Administration Building (P) Physical Plant Service Building (PA, PB) Police Station (S) Postal Substation (C-lower level) Skillern Building (M) Sprague Building (CS) TWU School of Nursing (TWU) Transplant Services Building (R) University Hospital Zale Lipshy (ZL) UH University Store (C-lower level) UTD-Callier Center (UTC) Visitor Information Center (A)

> Lofland Garage: Visitor Parking

> > To Downtown

Children's

Medical Center

Visitor & Staff

Parking Garage

University Hospital

Driving Directions: **The Professional Office Buildings 1 and 2** are located on the southwest corner of Harry Hines Blvd and Record Crossing Road. (POB2 is at 5939 Harry Hines Blvd, Dallas, TX 75390-9191) See table below or call 214-648-6264.

| See table below or call 214-6                                                                                                                                                                                                                                                                                                                                                                                                                                                                                                         |                                                                                                                                                                                                                                                                                                                                                                                                                                                                                                                                        | 1                                                                                                                                                                                                                                                                                                                                                                                                                                                                                                                                                                                        |
|---------------------------------------------------------------------------------------------------------------------------------------------------------------------------------------------------------------------------------------------------------------------------------------------------------------------------------------------------------------------------------------------------------------------------------------------------------------------------------------------------------------------------------------|----------------------------------------------------------------------------------------------------------------------------------------------------------------------------------------------------------------------------------------------------------------------------------------------------------------------------------------------------------------------------------------------------------------------------------------------------------------------------------------------------------------------------------------|------------------------------------------------------------------------------------------------------------------------------------------------------------------------------------------------------------------------------------------------------------------------------------------------------------------------------------------------------------------------------------------------------------------------------------------------------------------------------------------------------------------------------------------------------------------------------------------|
| From I-35E, traveling south (from<br>Lewisville/Las Colinas<br>- Take exit 432A for Inwood Road/                                                                                                                                                                                                                                                                                                                                                                                                                                      | From I-35E, traveling North (from<br>Duncanville/Lancaster)<br>- Take exit 432A for Inwood Road/                                                                                                                                                                                                                                                                                                                                                                                                                                       | <ul> <li>From US 75/Central Expressway</li> <li>Take exit 1A to merge onto TX366</li> <li>W/Woodall Rodgers Freeway</li> </ul>                                                                                                                                                                                                                                                                                                                                                                                                                                                           |
| Southwestern Medical Center<br>- Stay on service road to Inwood<br>Road<br>- Turn left at Inwood<br>- Exit Harry Hines Boulevard<br>northbound<br>- The first traffic light is Record<br>Crossing, turn left.<br>- The Professional Office Bldgs are<br>on the left.<br>- Valet & garage parking are<br>accessible from the first drive on<br>the left.                                                                                                                                                                               | <ul> <li>Southwestern Medical Center.</li> <li>Stay on service road to Inwood<br/>Road</li> <li>Turn right at Inwood</li> <li>Exit Harry Hines Blvd<br/>northbound.</li> <li>The first traffic light is Record<br/>Crossing, turn left</li> <li>The Professional Office Bldgs are<br/>on the left.</li> <li>Valet &amp; garage parking are<br/>accessible from the first drive on<br/>the left.</li> </ul>                                                                                                                             | <ul> <li>following signs to I-35E North to<br/>Denton</li> <li>Take Exit 432A for Inwood<br/>Road/Southwestern Medical Center</li> <li>Stay on service road to Inwood Road</li> <li>Turn right at Inwood</li> <li>Exit Harry Hines Boulevard<br/>northbound</li> <li>The first traffic light is Record Crossing<br/>– turn left</li> <li>The Professional Office Bldgs are on<br/>the left.</li> <li>Valet &amp; garage parking are accessible<br/>from the first drive on the left.</li> </ul>                                                                                          |
| <ul> <li>From Dallas North Toll way <ul> <li>Take Mockingbird exit</li> <li>Bear right to Mockingbird<br/>intersection</li> <li>Turn right at Mockingbird</li> <li>Follow Mockingbird to Inwood<br/>Road</li> <li>Turn left at Inwood</li> <li>Exit Harry Hines Blvd<br/>northbound</li> <li>The first traffic light is Record<br/>Crossing, turn left.</li> <li>The Professional Office Bldgs are<br/>on the left.</li> <li>Valet &amp; garage parking are<br/>accessible from the first drive<br/>on the left.</li> </ul></li></ul> | <ul> <li>From Garland/Mesquite Area <ul> <li>Take I-30 W</li> <li>Take exit 44A to merge onto I-35E North</li> <li>Take exit 432A for Inwood Road/Southwestern Medical Center.</li> <li>Stay on service road to Inwood Road</li> <li>Turn right at Inwood</li> <li>Exit Harry Hines Blvd northbound.</li> <li>The first traffic light is Record Crossing, turn left.</li> <li>The Professional Office Bldgs are on the left.</li> <li>Valet &amp; garage parking are accessible from the first drive on the left.</li> </ul></li></ul> | <ul> <li>From Fort Worth/Arlington Area <ul> <li>Take I-30 E/Tom Landry Highway</li> <li>Take exit 45 A on left to merge onto I-35E North toward Denton</li> <li>Take exit 432A for Inwood Road/ Southwestern Medical Center.</li> <li>Stay on service road to Inwood Road.</li> <li>Turn right at Inwood.</li> <li>Exit Harry Hines Blvd northbound</li> <li>The first traffic light is Record Crossing, turn left.</li> <li>The Professional Office Bldgs are on the left.</li> <li>Valet &amp; garage parking are accessible from the first drive on the left.</li> </ul> </li> </ul> |
| From Dallas/Fort Worth<br>International Airport (DFW<br>- Go out South exit and continue<br>south on International Pkwy S/<br>TX97 Spur S (Portions Toll)<br>- Merge onto TX183 E toward<br>Dallas/Irving<br>- TX183 E becomes I-35E South<br>- Take exit 432A for Inwood Road/<br>Southwestern Medical Center<br>- Stay on service road to Inwood<br>Road.<br>- Turn Left at Inwood<br>- Exit Harry Hines Blvd northbound                                                                                                            | <ul> <li>From Dallas Love Field Airport <ul> <li>Go southeast on Cedar Springs<br/>out of Love Field to Inwood<br/>Road</li> <li>Turn right at Inwood</li> <li>Exit Harry Hines Blvd<br/>northbound</li> <li>The first traffic light is Record<br/>Crossing, turn left.</li> <li>The Professional Office Bldgs are<br/>on the left.</li> <li>Valet &amp; garage parking are<br/>accessible from the first drive on<br/>the left.</li> </ul></li></ul>                                                                                  | Upon Entering ask at<br>Information Desk for<br>Dermatology Clinics<br>POB2 – 4 <sup>th</sup> Floor<br>Cosmetic: 214-645-8989<br>General: 214-645-2400                                                                                                                                                                                                                                                                                                                                                                                                                                   |
| <ul> <li>The first traffic light is Record<br/>Crossing, turn left.</li> <li>The Professional Office Bldgs are<br/>on the left.</li> <li>Valet &amp; garage parking are<br/>accessible from the first drive on<br/>the left.</li> </ul>                                                                                                                                                                                                                                                                                               |                                                                                                                                                                                                                                                                                                                                                                                                                                                                                                                                        | Surgical: 214-645-8950                                                                                                                                                                                                                                                                                                                                                                                                                                                                                                                                                                   |