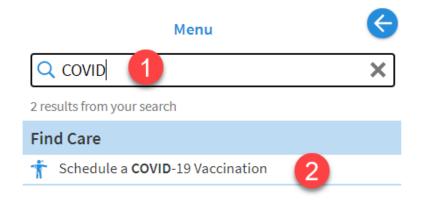

Electronic Medical Record Bulletin

- 8. Once you log out of MyChart and then log back in, you will see the option to schedule your third vaccination dose.
- 9. Once again, go to your **Main Menu button** in the upper left-hand corner.
- 10. In the search field, type **COVID.** At this point, you will see an option to schedule your vaccination. Follow the instructions.