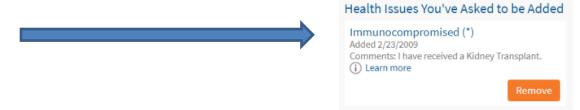

6. You will now receive confirmation of the new health issue you have added.

7. This is what you will see listed under your Health Summary.

| Health Summary                                                                                      |                         |                      |                                                | <b>=</b> ?                 |
|-----------------------------------------------------------------------------------------------------|-------------------------|----------------------|------------------------------------------------|----------------------------|
| Use the links to jump directly to a sec                                                             | tion of your Health Sun | nmary.               |                                                |                            |
| Current Health Issues Medic                                                                         | ations Allergies        | Immunizations        | Preventive Care                                |                            |
|                                                                                                     |                         |                      |                                                |                            |
| Please review your health issues, and<br>clinic. Call 911 if you have an emergency                  |                         | to date. Any updates | to your health issues will be reviewed with yo | ou by the care team in the |
|                                                                                                     | You                     | have no health i     | ssues on file.                                 |                            |
| + Add a health issue                                                                                |                         |                      |                                                |                            |
|                                                                                                     |                         |                      |                                                |                            |
| Health Issues You've Asked to                                                                       | be Added                |                      |                                                |                            |
| Immunocompromised (*)<br>Added 2/23/2009<br>Comments: I have received a Kidney Tra<br>() Learn more | nsplant.                |                      |                                                |                            |
|                                                                                                     | Remove                  |                      |                                                |                            |
|                                                                                                     |                         |                      |                                                |                            |
|                                                                                                     |                         | Back to the Hom      | e Page                                         |                            |